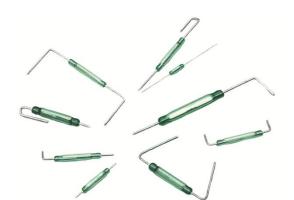

## Broadest range of products & capabilities:

- Glass lengths as short as 3.7 mm
- Detail application engineering assistance
- DV testing with customer specified electrical loads
- Switching of microvolt levels to 15,000 VDC.
- Dry switching to 70VA power switching
- Standard AT (Ampere Turn) ranges as low as 3/5 AT
- Magnetic sensitivities ranges from 3AT to 100 AT
- Operate times as low as 0.2 millisecond
- Standard SMT packages
- Switch lead cutting and forming available at minimal cost
- Production volumes available from stock

# Manufacturing & test capabilities include:

- Cutting and/or bending of Reed Switches
- Soldering and welding of Reed Switches
- PCB assembly
- Epoxy sealing
- Conformal coating
- Wire termination
- Sorting specific magnetic sensitivity
- Rapid Prototyping
- TS16949:2002, QS9000 and ISO Certified Plants
- Fully Equipped Certified Test Labs
- Own tool-shop