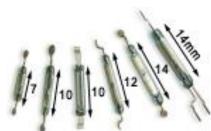

#### Standex-Meder Europe

(Germany) +49.7731.8399.0 info@standexmeder.com Standex-Meder is a world leader in the production of Reed Switches. Our product line is the broadest in the industry and includes the smallest reed switch ever produced – with a glass length of just 3.7 mm. From dry circuit switching to 70VA, from switching microvolt levels to switching 1,000 VDC our broad range of switches will handle most applications.

## Broadest range of products & capabilities:

- Glass lengths as short as 3.7 mm
- Detail application engineering assistance
- DV testing with customer specified electrical loads
- Switching of microvolt levels to 15,000 VDC.
- Dry switching to 70VA power switching
- Standard AT (Ampere Turn) ranges as low as 3/5 AT
- Magnetic sensitivities ranges from 3AT to 100 AT
- Operate times as low as 0.2 millisecond
- Standard SMT packages
- Switch lead cutting and forming available at minimal cost
- Production volumes available from stock