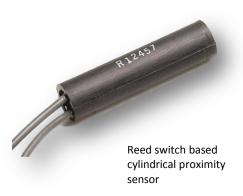

## Ideal for a wide range of applications:

- Flow sensors
- Windshield washer, coolant and brake fluid level sensors
- · Hearing aids
- Pill cams and similar medical devices
- Heart pacemakers
- Proximity sensors
- Reed relays
- Pedometers
- Exercise machines
- Gas, waster & Electricity metering systems
- Door, window, and glass break detectors for security systems
- Cell phones, flip phones and PDAs
- Rice cookers and humidifiers
- Appliance safety switches