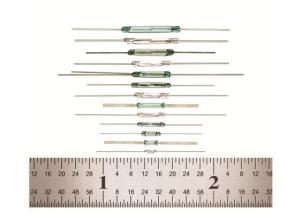

#### Standex-Meder Europe

(Germany) +49.7731.8399.0 info@standexmeder.com Standex-Meder is a world leader in the production of Reed Switches. Our product line is the broadest in the industry and includes the smallest reed switch ever produced – with a glass length of just 3.7 mm. From dry circuit switching to 70VA, from switching microvolt levels to switching 1,000 VDC our broad range of switches will handle most applications.

## Broadest range of products & capabilities:

- Glass lengths as short as 3.7 mm
- Detail application engineering assistance
- DV testing with customer specified electrical loads
- Switching of microvolt levels to 15,000 VDC.
- Dry switching to 70VA power switching
- Standard AT (Ampere Turn) ranges as low as 3/5 AT
- Magnetic sensitivities ranges from 3AT to 100 AT
- Operate times as low as 0.2 millisecond
- Standard SMT packages
- Switch lead cutting and forming available at minimal cost
- Production volumes available from stock