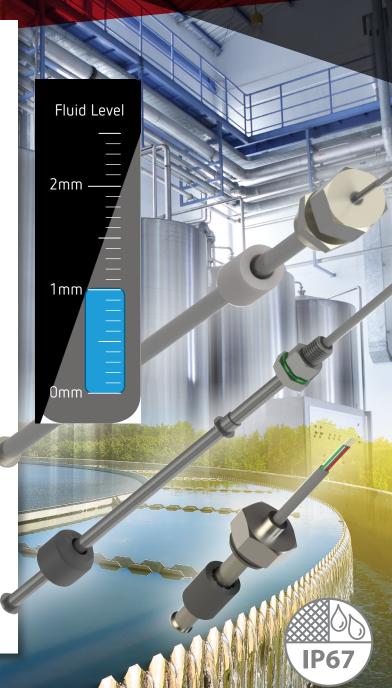

#### DESCRIPTION

Standex Electronics **Solid State Hall Effect** Level Sensors (HLS) are **custom designed** solutions for **continuous fluid level** monitoring with **calibrated** and **programmable** output for various tank geometries.

Our **patent pending** & revolutionary designs can be configured in either plastic or stainless-steel housings with PP, PA, NBR, and stainless floats as well as multiple mounting options.

#### FEATURES

- Designed for long-term solid-state reliability in harsh environments, providing high-resolution and accuracy
- **Continuous liquid level sensing** over a wide temperature range in a variety of **rugged packages**, compatible with fuel, oil, water, ethanol blends, diesel & other liquids
- Full-scale continuous voltage output, resolution better than 1mm, and accuracy up to +/- 2%
- High-resolution level sensor compatible with fuel, oil, water, ethanol blends, diesel and other liquids
- Smart sensor with onboard microcontroller, custom programming and outputs available
- On-board electronics provide 0-5V or 4-20mA analog output, compatible with industry standards, -40C to +125C storage range, and -40C to +85C operating range
- Stainless-steel, NBR, & engineering plastic versions available, along with **multiple mounting** capabilities
- Can meet IP67 requirements, temperature compensated solid-state sensing elements