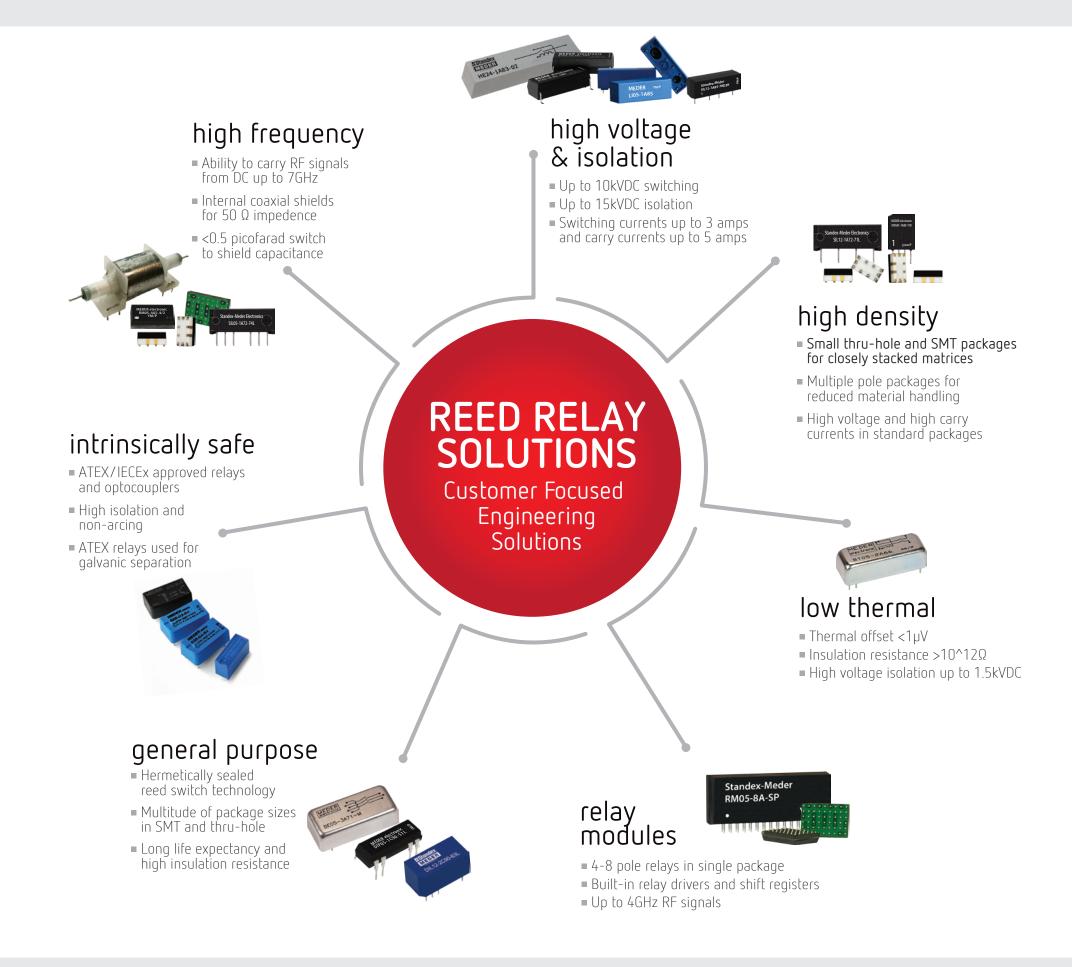

We partner, solve, and deliver® custom engineered solutions using reliable, hermetic sealed reed switch technology to meet the demands of our customers. Our versatile engineering expertise in magnetic switching technologies and custom packaging allows us to be a one-stop-shop for your reed relay requirements.



## manufacturing

- Automated Optical Inspection (AOI)
- **Auto AT Switch Sorting** SMT Line with Pick & Place & Reflow
- **Reed Switch Manufacturing**
- Reed Relay Design & Manufacturing
- Automatic CNC Winding & Termination
- Bobbin, Layer, & Self-Supporting Winding
- Thermoplastic & Thermoset Overmolding
- Wave & Selective Soldering
- Low Pressure (Hot Melt) & Injection Molding
- Potting 2 Component
- Reflow Oven Multiple Zone Convection
- Stainless Steel, Metal & Plastic Fabr