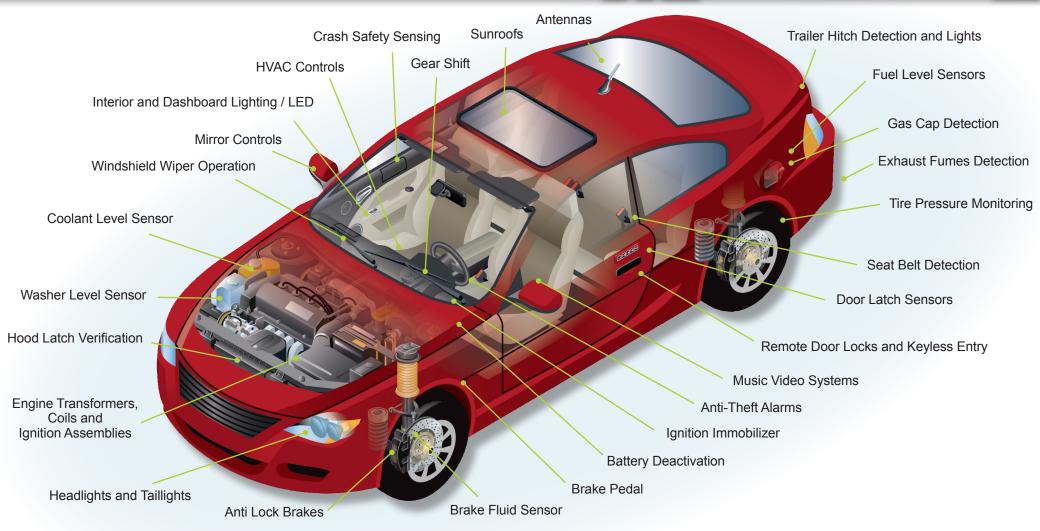

## **Automotive Market Applications & Transportation Industry**

Standex-Meder Electronics dynamic capabilities and solutions provide reed switches, relays, and sensors, magnetics, and fluid level sensing products throughout the transportation industry. Think of anything that turns on/off, opens/closes, requires power transfer, lighting, starting, measuring, or detecting – and we can play a role within that application. From read outs on the dashboard to measurement of coolant, brake, windshield, water in fuel, tire pressure, and emissions – our components perform within vital processes within automobiles, heavy-duty trucks, recreational vehicles, airplanes, trains, motorcycles, eCars, eBikes, boats, and more. Give us a hello@standexelectronics.com